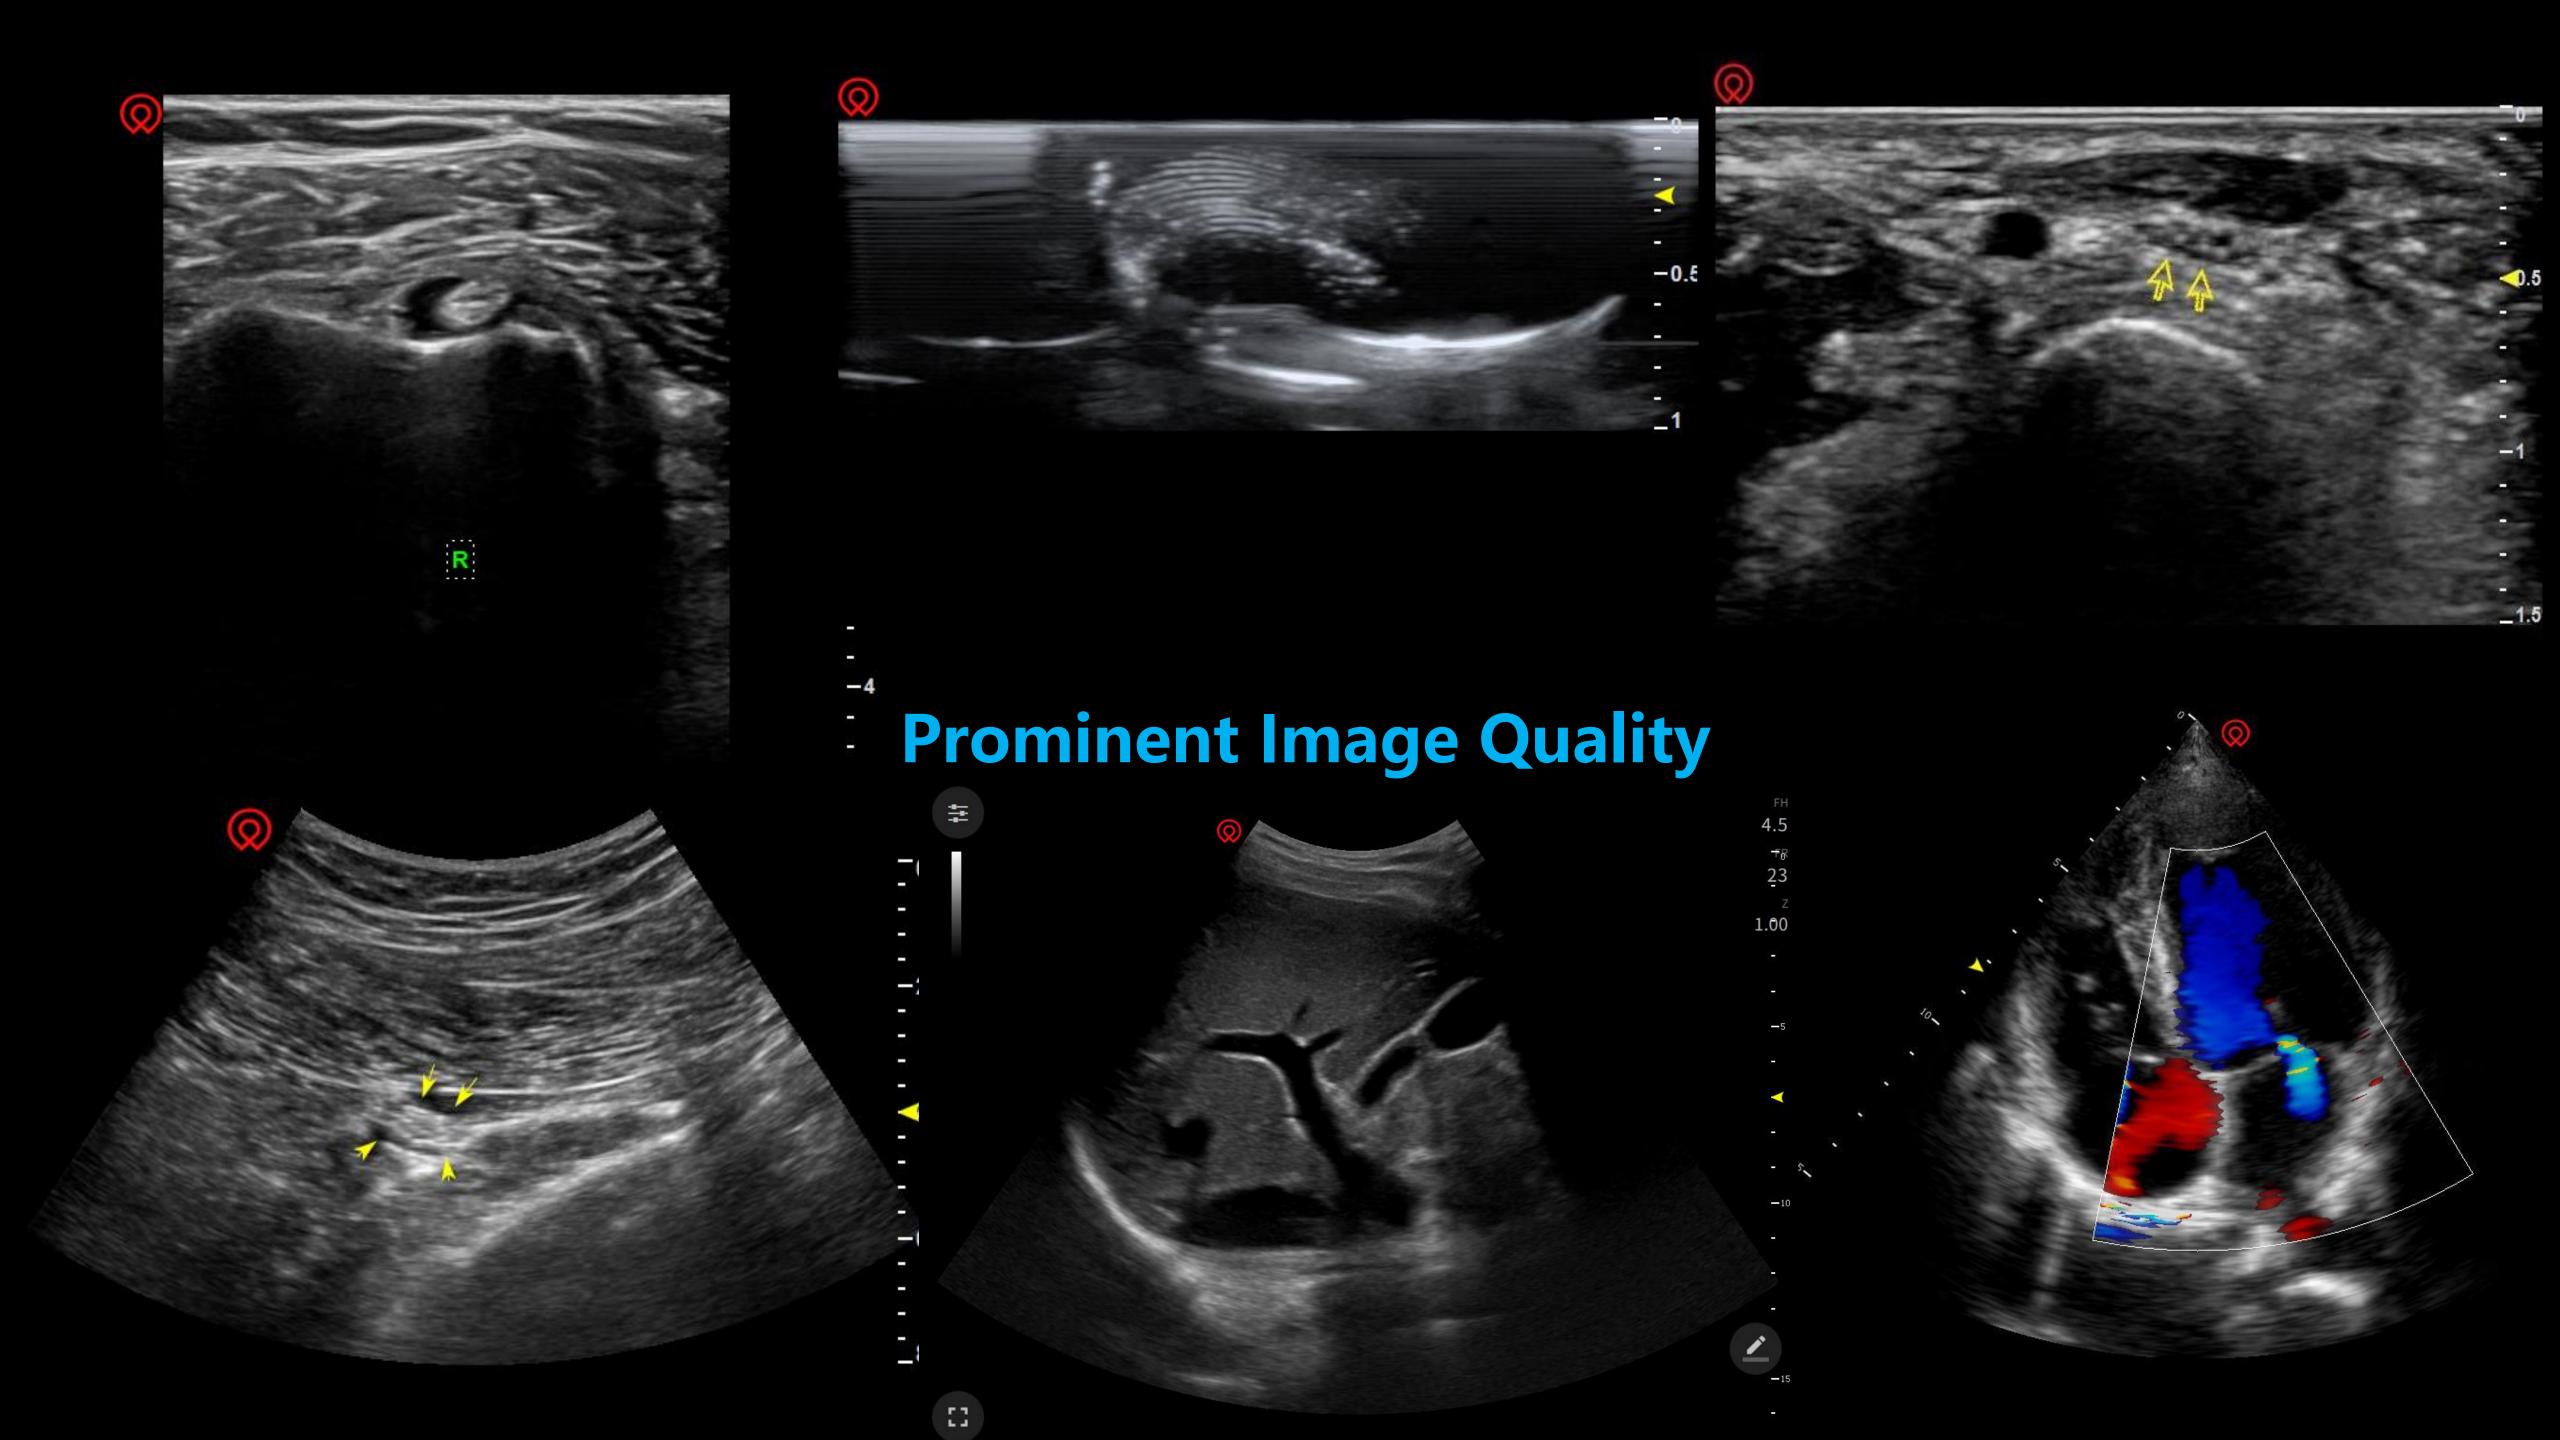

#### Whole Procedure

- Diagnosis
  - Image Quality: high frequency linear
  - Dual Comparison
- Procedure
  - Trajectory Planing: wilearn
  - Needle Visulization: magnetic needle tracking
  - Probe mark: central line marker