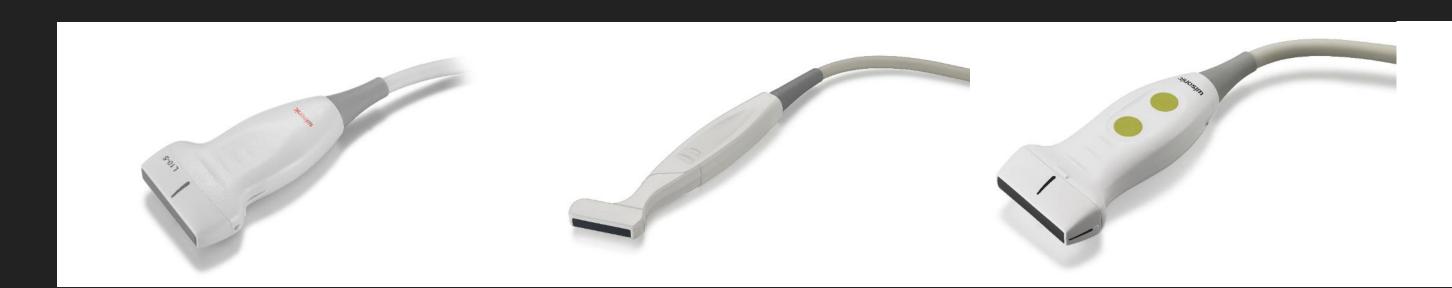

## Musculoskeletal / Physical Therapy

L10-5

General linear

38mm FOV

Applicable to general MSK

LH15-6

HF Linear

Small scan head

Applicable to small joints, very superficial MSK

L15-4NB

HF Linear

38mm FOV

With wiGuide magnetic needle tracking tech

Applicable to general MSK

C5-2B

Covex

Applicable to trunk MSK, or difficult patient

## Pain Management

L10-5

General linear

38mm FOV

Applicable to general PM

LH15-6

HF Linear

Small scan head

Applicable to small joints, very superficial PM

L15-4NB

HF Linear

38mm FOV

With wiGuide magnetic needle tracking tech

Applicable to general PM

C5-2B

Covex

Applicable to spine, or difficult patient

### Vascular

L10-5

General linear

38mm FOV

Applicable to general vascular scan

LH15-6

HF Linear

Small scan head

Applicable to open vascular surgery

C5-2B

Covex

Applicable to difficult patient