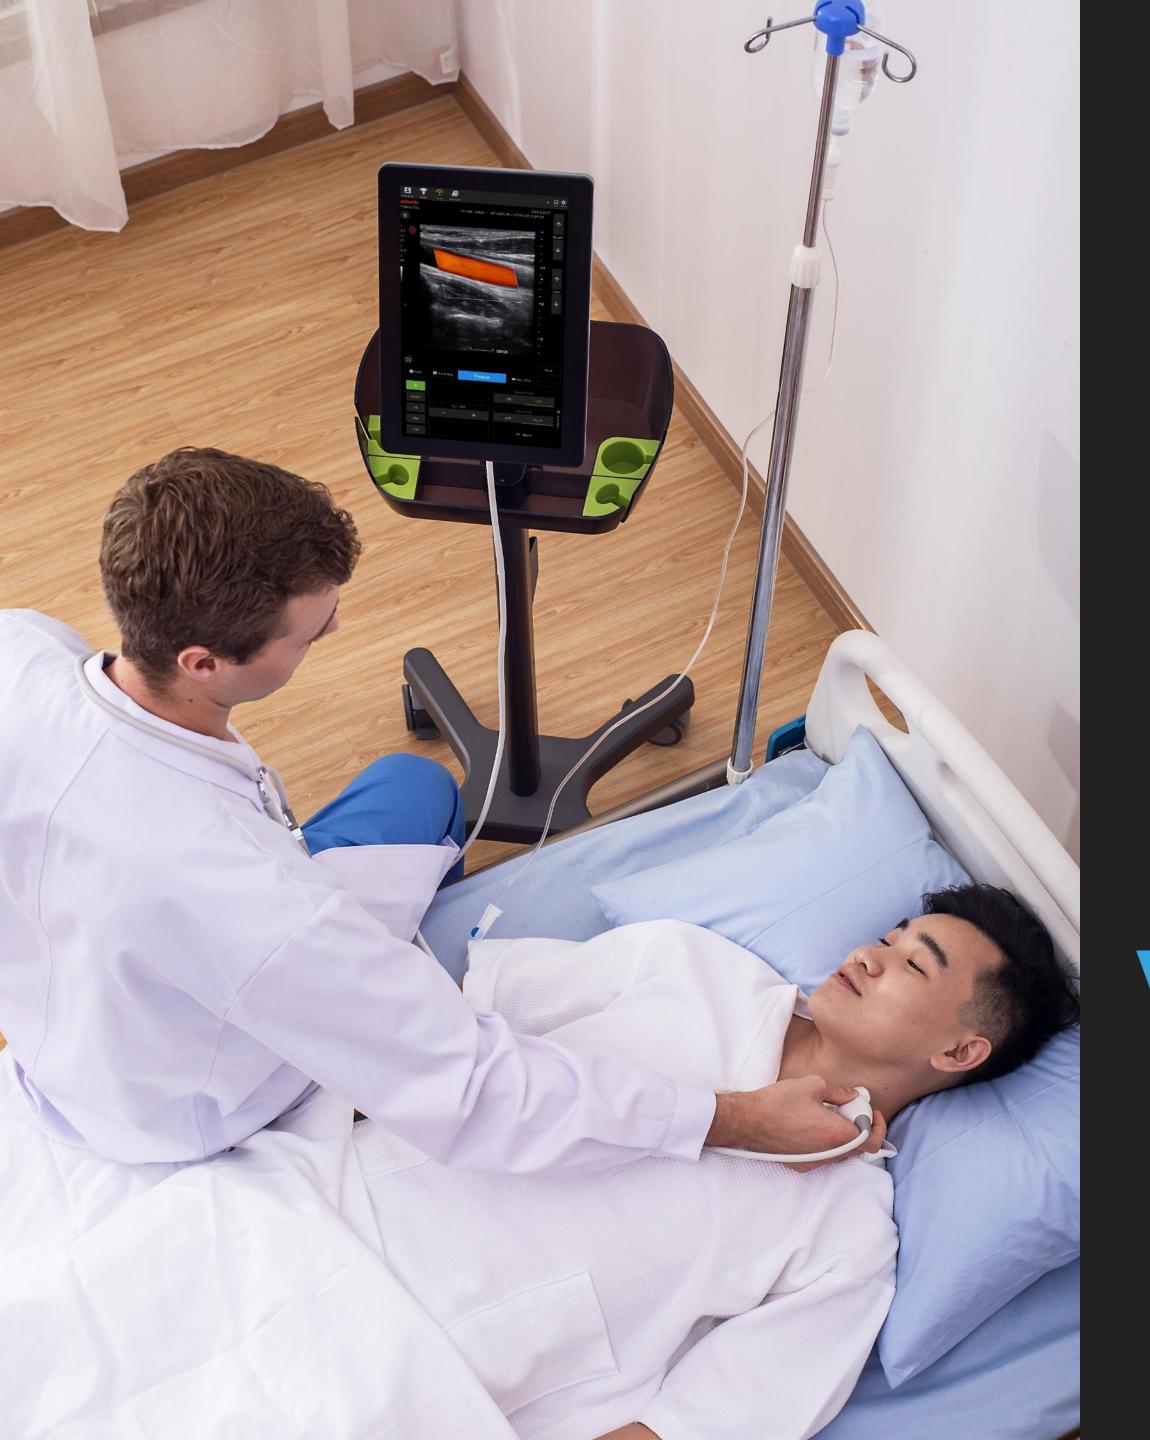

# wiNeedle Intelligent Needle Recognition

With glove on hands doctors can't adjust steering angle, but the angle of the needle changes during the needle insertion process.

Simple and convenient, make needle more clear.