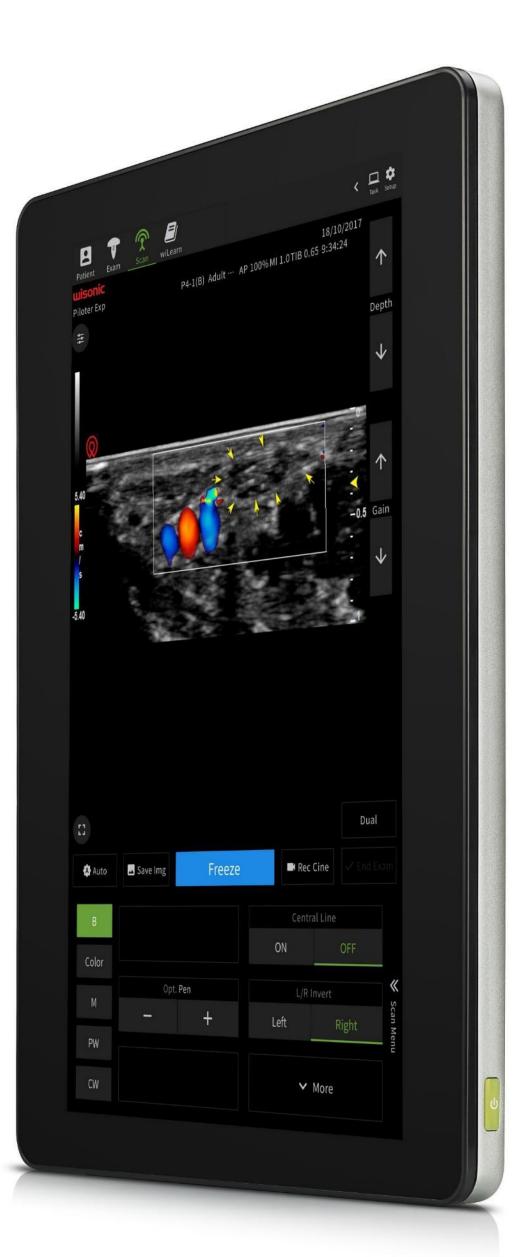

#### 13.3-inch Touch Screen

Anti-glare screen
Liquid disinfection
Gloves-on touch