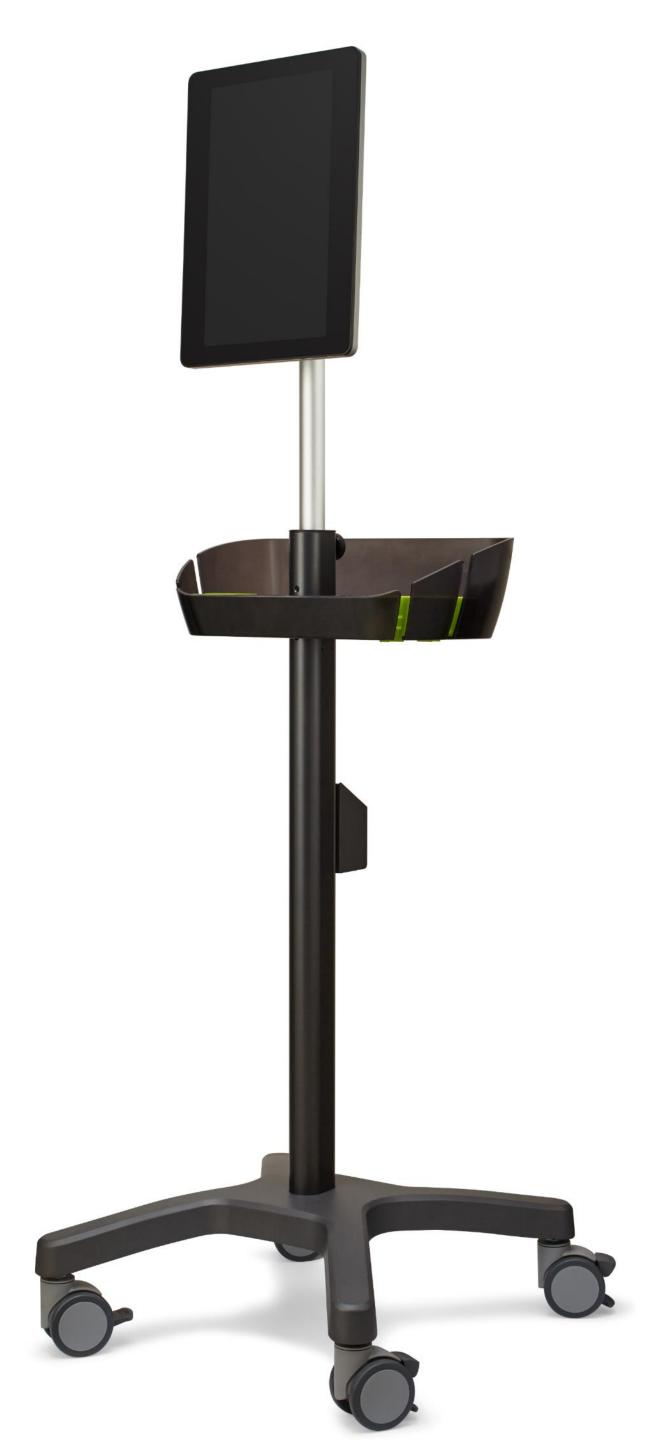

#### **Smart Base**

Easy to move, durable and stable

Probe Adapter
3 probe ports
Built-in design

Quick switch