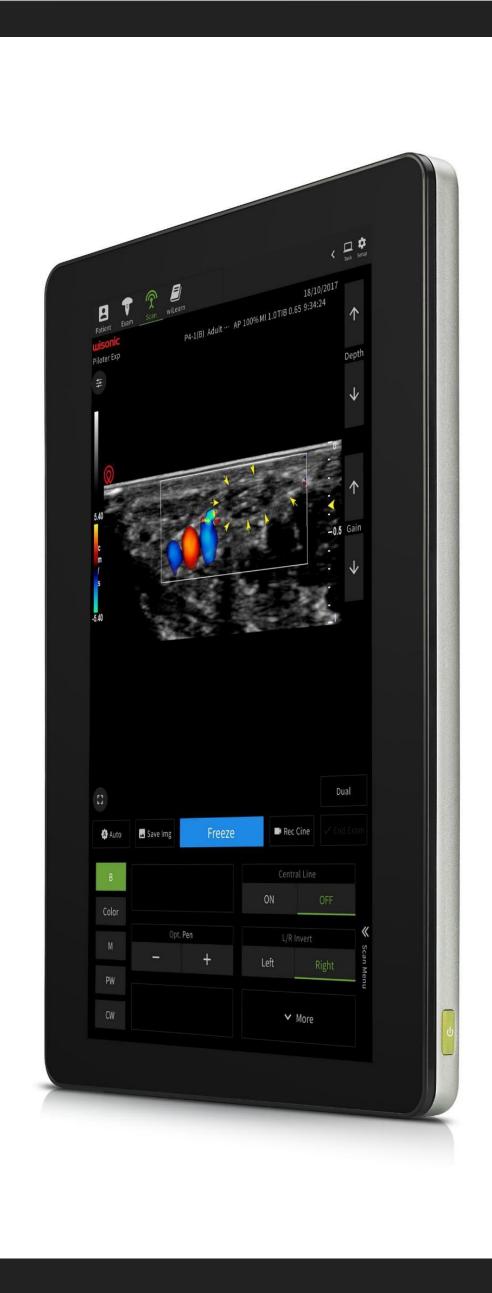

#### 13.3-inch Touch Screen

Anti-glare screen
Liquid disinfection
Gloves-on touch