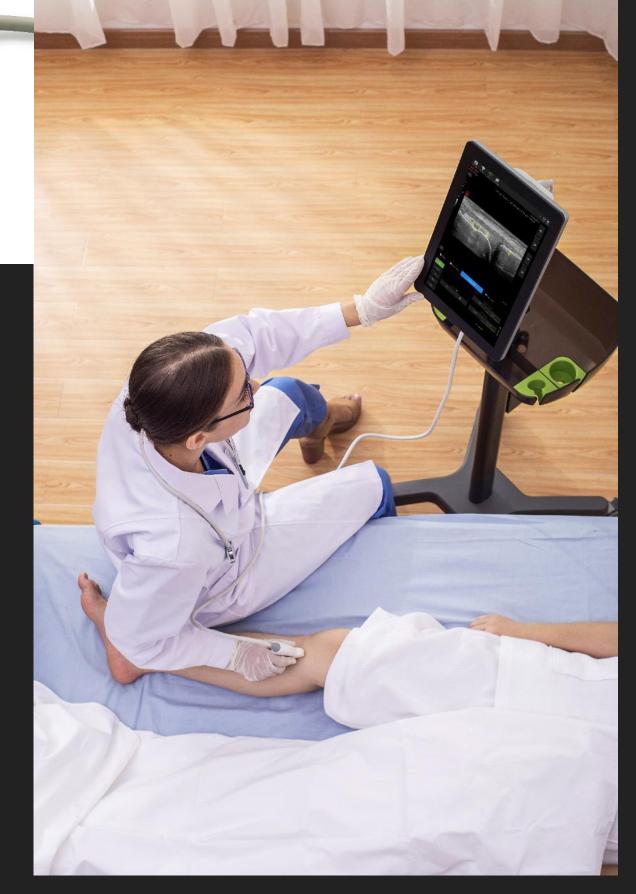

## Musculoskeletal / Physical Therapy

L10-5

General linear

38mm FOV

Applicable to general MSK

LH15-6

HF Linear

Small scan head

## Pain Management

L10-5

General linear

38mm FOV

Applicable to general PM

LH15-6

HF Linear

Small scan head