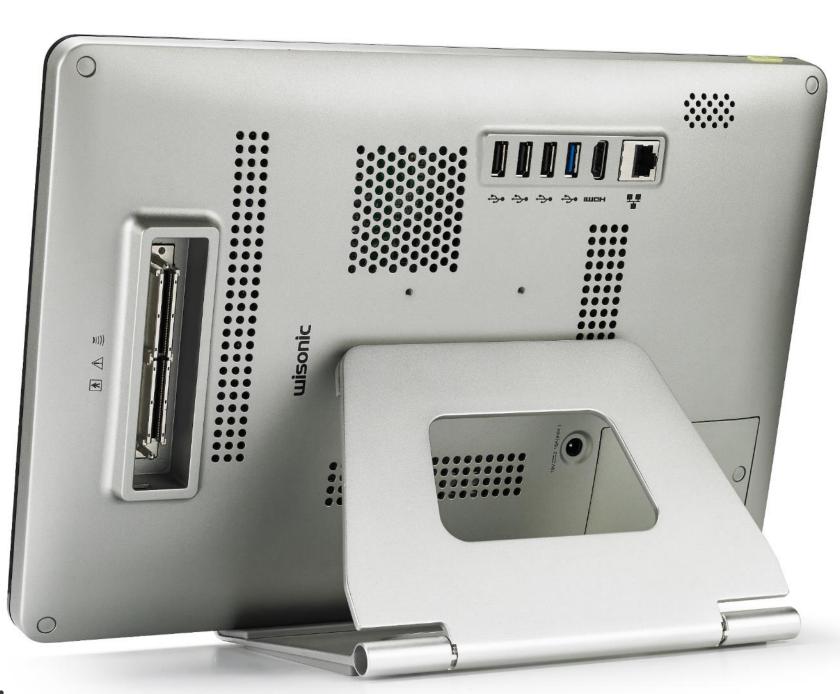

#### **Smart Base**

Easy to move, durable and stable

Probe Adapter
3 probe ports
Built-in design

Quick switch