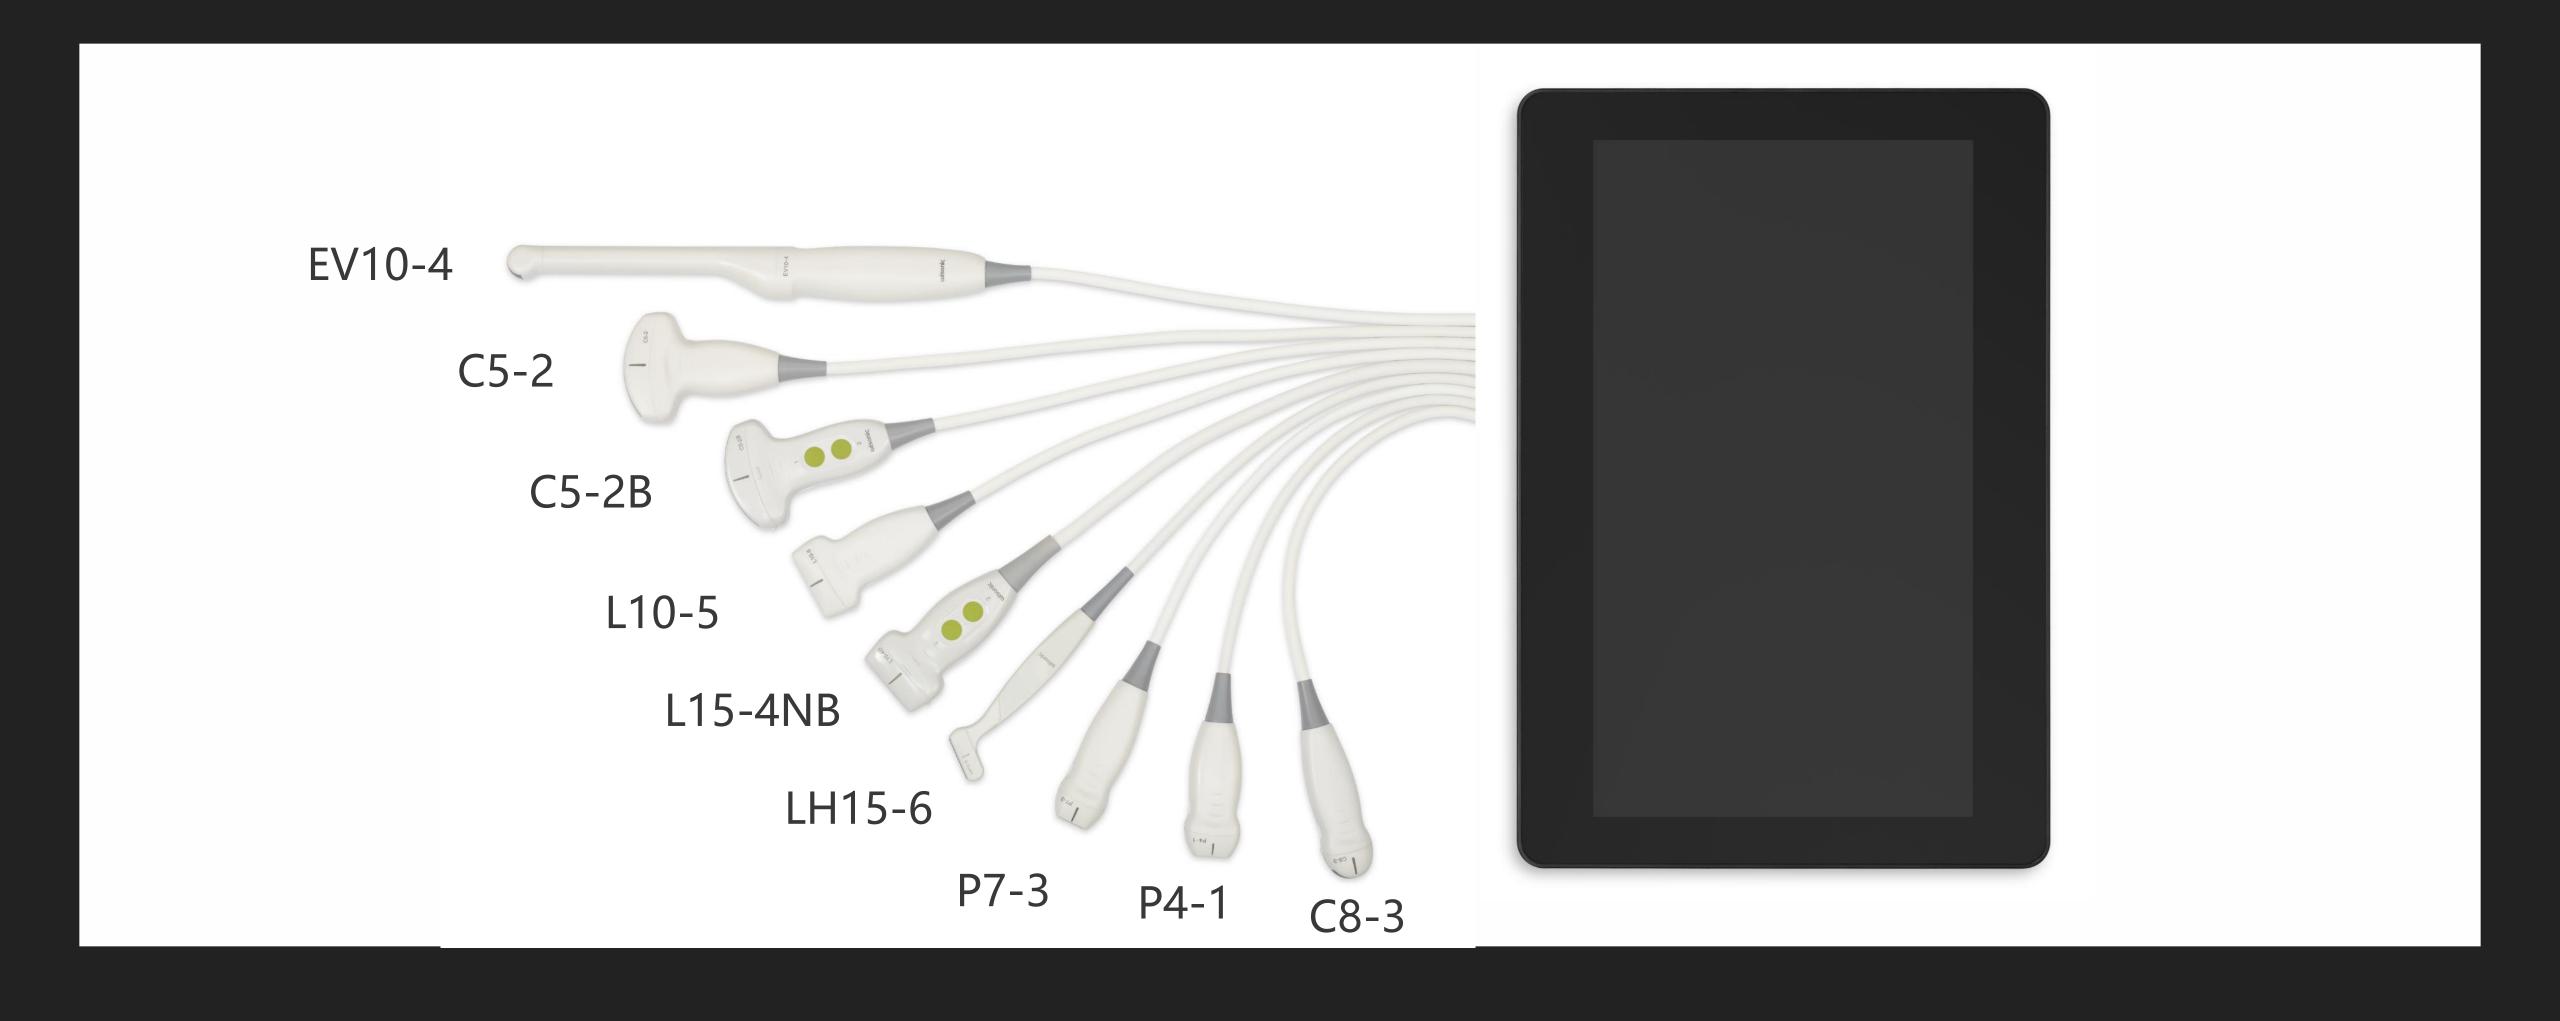

## Broad Range of Transducers

## Musculoskeletal / Physical Therapy

L10-5

General linear

38mm FOV

Applicable to general MSK

LH15-6

HF Linear

Small scan head

Applicable to small joints, very superficial MSK

L15-4NB

HF Linear

38mm FOV

With wiGuide magnetic needle tracking tech

Applicable to general MSK

C5-2B

Covex

Applicable to trunk MSK, or difficult patient

## Pain Management

L10-5

General linear

38mm FOV

Applicable to general PM

LH15-6

HF Linear

Small scan head

Applicable to small joints, very superficial PM

L15-4NB

HF Linear

38mm FOV

With wiGuide magnetic needle tracking tech

Applicable to general PM

C5-2B

Covex

Applicable to spine, or difficult patient

### Vascular

L10-5

General linear

38mm FOV

Applicable to general vascular scan

LH15-6

HF Linear

Small scan head

Applicable to open vascular surgery

C5-2B

Covex

Applicable to difficult patient