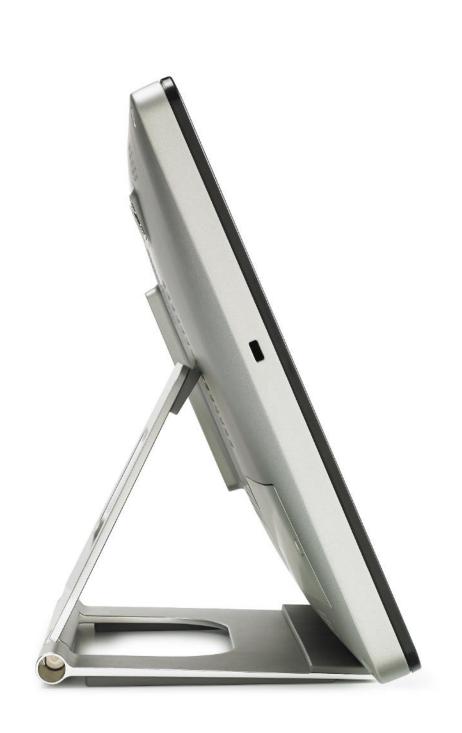

# Super Lightweight, Extremely Portable

iPad size

#### 13.3-inch Touch Screen

Anti-glare screen
Liquid disinfection
Gloves-on touch