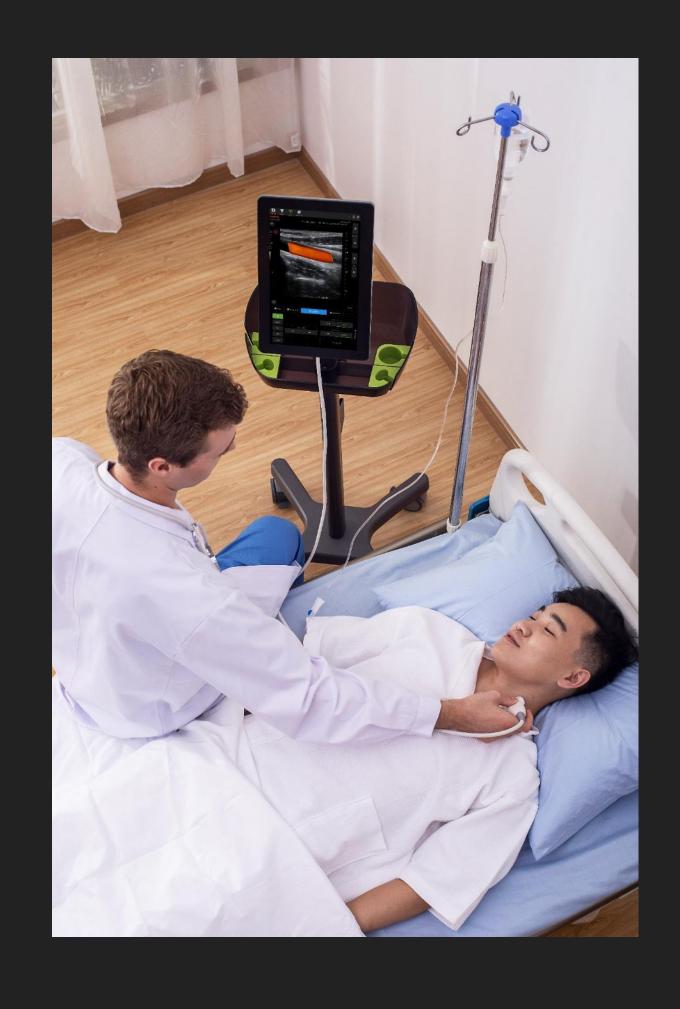

# Piloter Design Overview

Multiple Working Settings

# Super Lightweight, Extremely Portable

iPad size

#### **Smart Base**

Easy to move, durable and stable

Probe Adapter
3 probe ports
Built-in design

Quick switch