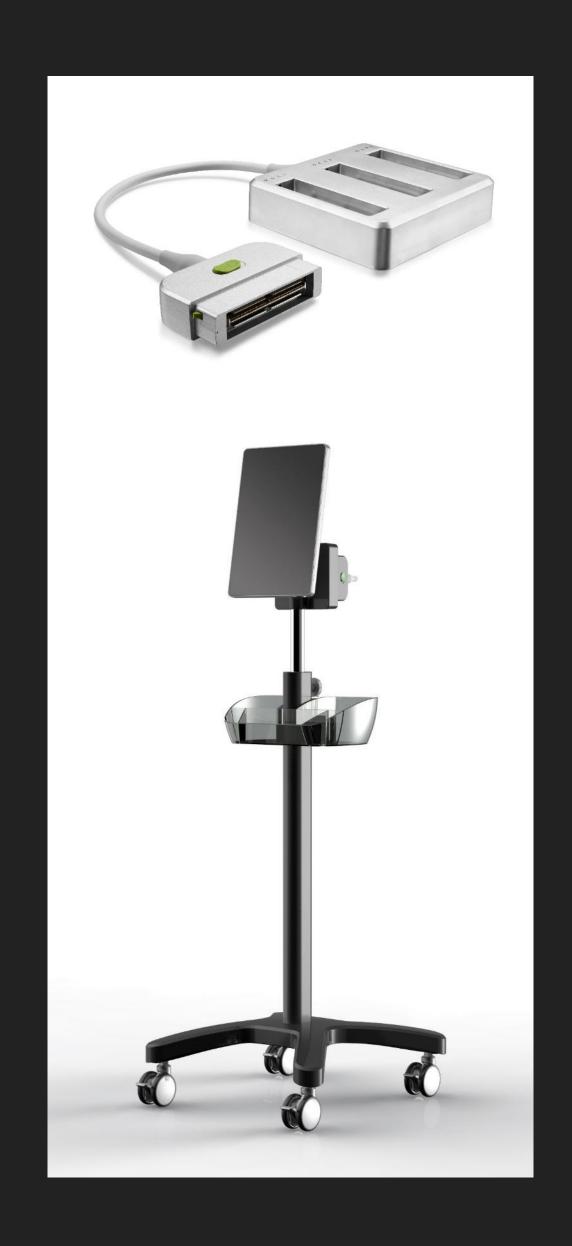

#### **Smart Base**

Easy to move, durable and stable

Probe Adapter
3 probe ports
Built-in design

Quick switch