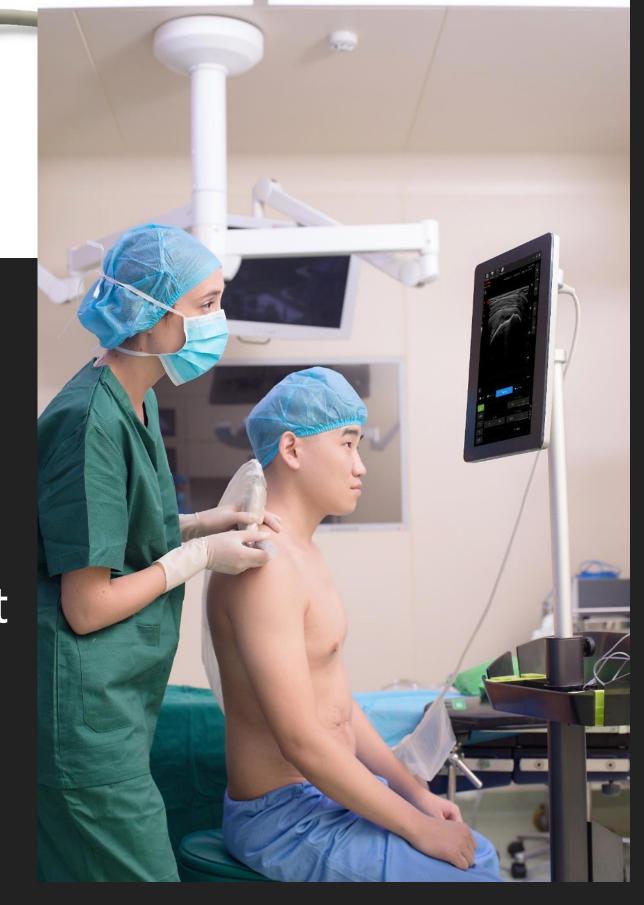

## Pain Management

L10-5

General linear

38mm FOV

Applicable to general PM

LH15-6

HF Linear

Small scan head

Applicable to small joints, very superficial PM

L15-4NB

HF Linear

38mm FOV

With wiGuide magnetic needle tracking tech

Applicable to general PM

C5-2B

Covex

Applicable to spine, or difficult patient