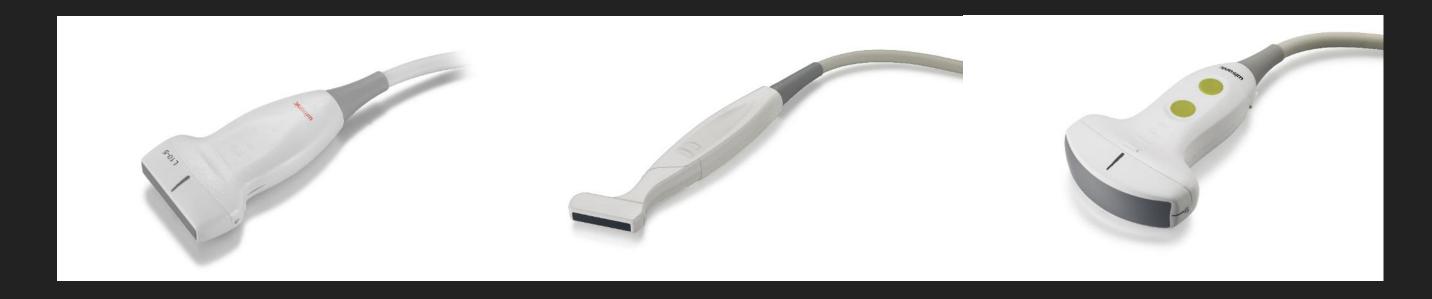

## Broad Range of Transducers

## Musculoskeletal / Physical Therapy

L10-5

General linear

38mm FOV

Applicable to general MSK

LH15-6

HF Linear

Small scan head

Applicable to small joints, very superficial MSK

L15-4NB

HF Linear

38mm FOV

With wiGuide magnetic needle tracking tech

Applicable to general MSK

C5-2B

Covex

## Pain Management

L10-5

General linear

38mm FOV

Applicable to general PM

LH15-6

HF Linear

Small scan head

Applicable to small joints, very superficial PM

L15-4NB

HF Linear

38mm FOV

With wiGuide magnetic needle tracking tech

Applicable to general PM

C5-2B

Covex

### Vascular

L10-5

General linear

38mm FOV

Applicable to general vascular scan

LH15-6

HF Linear

Small scan head

Applicable to open vascular surgery

C5-2B

Covex

Applicable to difficult patient