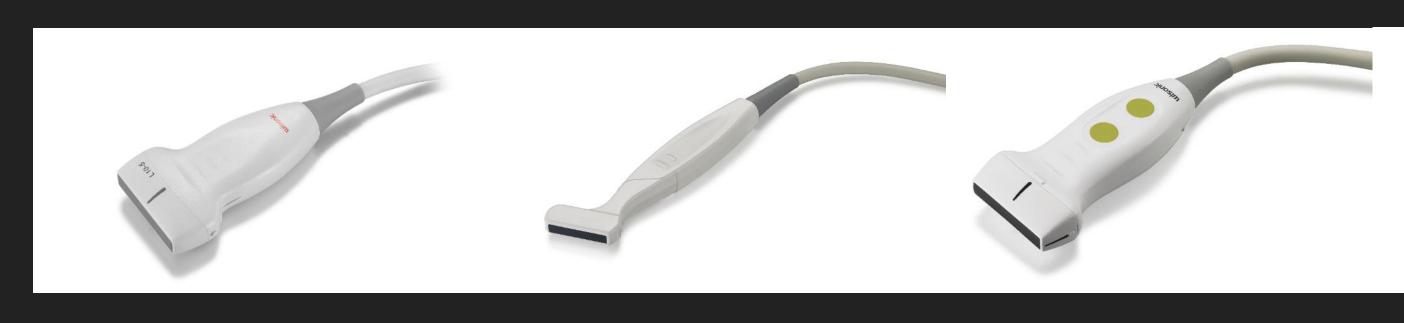

## Musculoskeletal / Physical Therapy

L10-5

General linear

38mm FOV

Applicable to general MSK

LH15-6

HF Linear

Small scan head

Applicable to small joints, very superficial MSK

L15-4NB

HF Linear

38mm FOV

With wiGuide magnetic needle tracking tech

Applicable to general MSK

C5-2B

Covex

Applicable to trunk MSK, or difficult patient

## Pain Management

L10-5

General linear

38mm FOV

Applicable to general PM

LH15-6

HF Linear

Small scan head

Applicable to small joints, very superficial PM

L15-4NB

HF Linear

38mm FOV

With wiGuide magnetic needle tracking tech

Applicable to general PM

C5-2B

Covex

Applicable to spine, or difficult patient

### Vascular

L10-5

General linear

38mm FOV

Applicable to general vascular scan

LH15-6

HF Linear

Small scan head

Applicable to open vascular surgery

C5-2B

Covex

Applicable to difficult patient