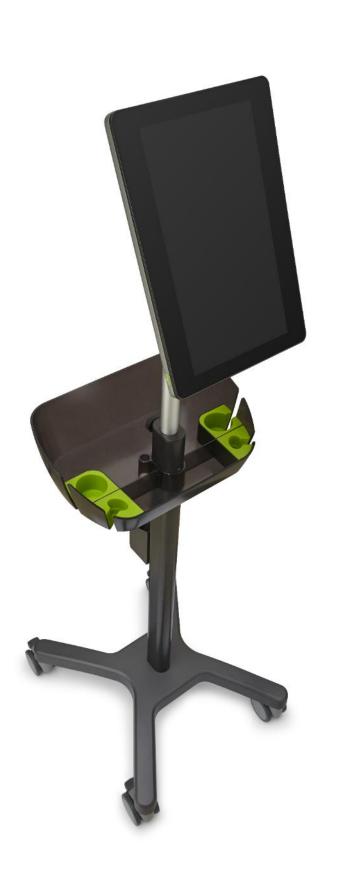

# Piloter Design Overview

Multiple Working Settings

# Super Lightweight, Extremely Portable

iPad size

#### **Smart Base**

Easy to move, durable and stable

Probe Adapter
3 probe ports
Built-in design

Quick switch